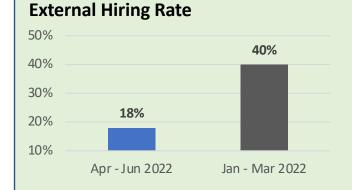

## CEO Movement Index – July 2022

This launch edition of CEO Movement Index captures the CEO movement data among the ET500 companies (listed, large companies) in the April - June 2022 quarter

CEOs tend to come more from internal promotions. Of the CEOs appointed in Apr - Jun 2022, only 18% were hired from the market, with the rest (82%) promoted internally. In comparison, at least 40% of CFOs are typically hired from the market