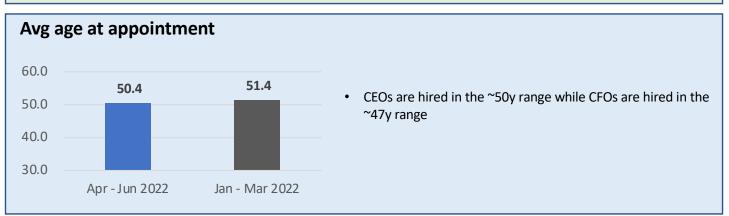

## CEO Movement Index – July 2022

This launch edition of CEO Movement Index captures the CEO movement data among the ET500 companies (listed, large companies) in the April - June 2022 quarter

CEOs tend to come more from internal promotions. Of the CEOs appointed in Apr - Jun 2022, only 18% were hired from the market, with the rest (82%) promoted internally. In comparison, at least 40% of CFOs are typically hired from the market