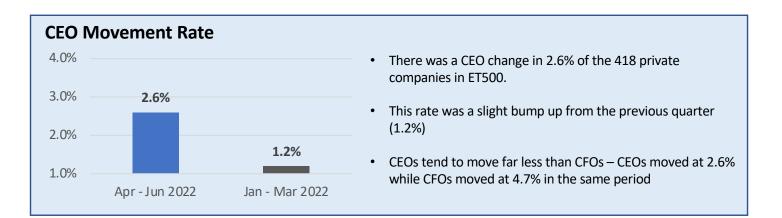

## CEO Movement Index – July 2022

This launch edition of CEO Movement Index captures the CEO movement data among the ET500 companies (listed, large companies) in the April - June 2022 quarter

CEOs tend to come more from internal promotions. Of the CEOs appointed in Apr - Jun 2022, only 18% were hired from the market, with the rest (82%) promoted internally. In comparison, at least 40% of CFOs are typically hired from the market