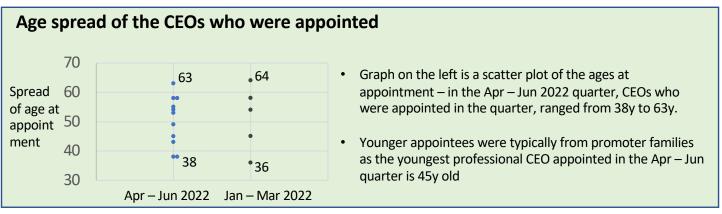

## CEO Movement Index – July 2022

This launch edition of CEO Movement Index captures the CEO movement data among the ET500 companies (listed, large companies) in the April - June 2022 quarter

CEOs tend to come more from internal promotions. Of the CEOs appointed in Apr - Jun 2022, only 18% were hired from the market, with the rest (82%) promoted internally. In comparison, at least 40% of CFOs are typically hired from the market